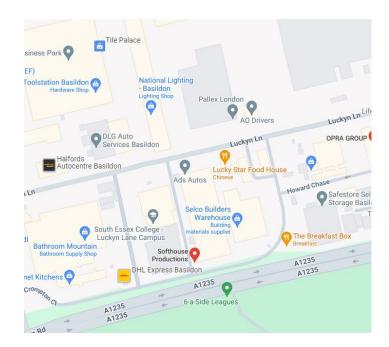

Basildon has a population of 110,000 people and lies 25 miles east of London, just 5 miles from the M25 J29. Conveniently located for access to A13, A127 and A12.

## **Travel**

Sharp House is conveniently located for access to A13 and A127, 5mins to junction 29 of M25 or 10 mins to junction 30 of the M25, Basildon train station is 15 minutes walk.

Local buses stop nearby, 5 minutes from Basildon Bus Station