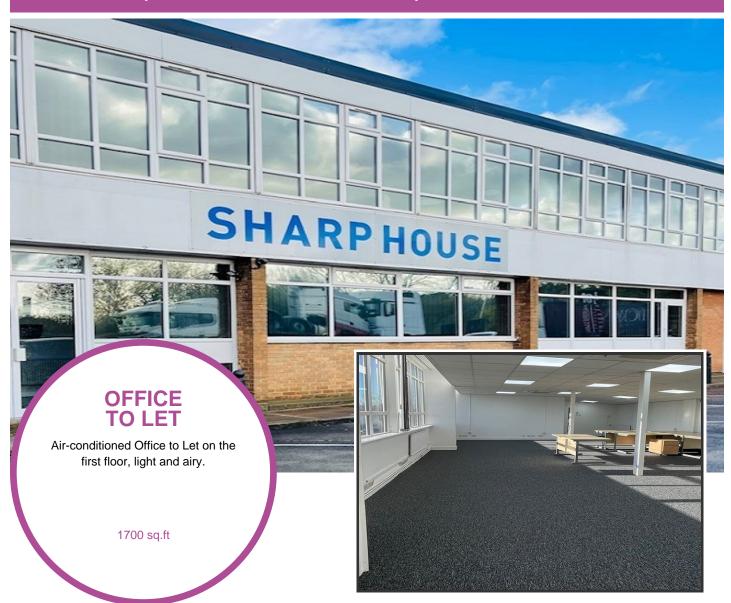

info@businesslettings.co.uk

Office 607, Sharp House, 14 The Gloucesters, Crompton Close, Basildon, Essex, SS14 3AY

- Available now
- Rent £4750.00 monthly
- Space comprises of large open plan area and 3 separate offices, newly decorated and refurbished
- New carpet, daylight LED lighting and vertical blinds
- High speed connectivity and WiFi included
- Price includes heating, air-conditioning, electricity, communal cleaning

## Description

Offering a range of office spaces on both the ground and first floors. Located at the front of building is a communal lobby equipped with secure entry systems.

Ample on-site parking. Communal areas are cleaned and serviced regularly.