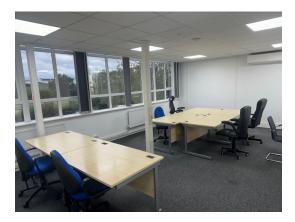

info@businesslettings.co.uk

Office 607, Sharp House, 14 The Gloucesters, Crompton Close, Basildon, Essex, SS14 3AY

- Available now
- Rent £4750.00 monthly
- Space comprises of large open plan area and 3 separate offices, newly decorated and refurbished
- New carpet, daylight LED lighting and vertical blinds
- High speed connectivity and WiFi included
- Price includes heating, air-conditioning, electricity, communal cleaning

## Description

Offering a range of office spaces on both the ground and first floors. Located at the front of building is a communal lobby equipped with secure entry systems.

Ample on-site parking. Communal areas are cleaned and serviced regularly.