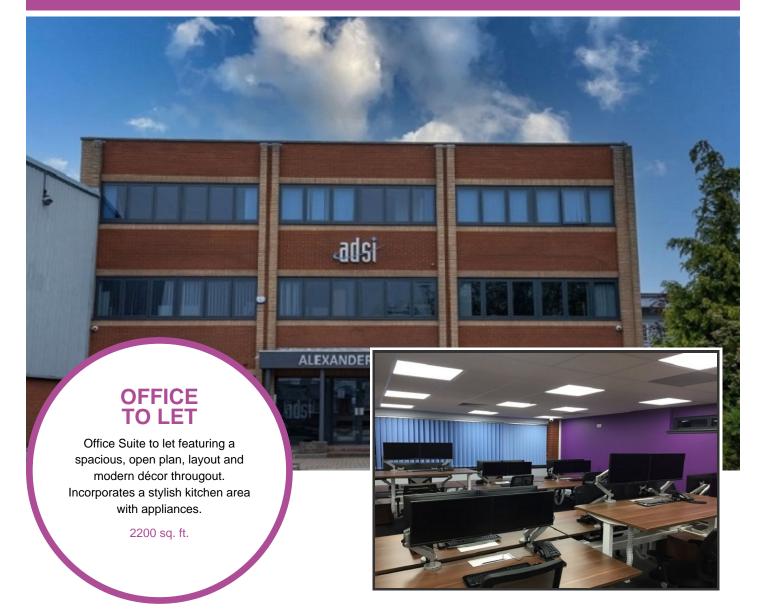

# Description

Located in prime commercial area, this three-storey brick building is in the heart of Basildon's busy Southfields Business Park, near Ford Dunton.

Fully Serviced Offices are bright and airy, recently modernised and refurbished, ready for immediate move-in, offering business flexibility.

The building features a front entrance lobby that leads to a smart Reception area with comfortable seating for greeting visitors. Stairs provide access to the upper floors.

There are Washrooms and dedicated Kitchen areas on each floor. Communal areas are cleaned and serviced regularly.

# Telephone 01268 495591 Email

info@businesslettings.co.uk

Office 584, Alexander House, Christy Court, Basildon, Essex, SS15 6TL

- Available now
- Rent £4300.00 Monthly
- This office suite let occupies the whole of the second floor. Serviced Offices.
- Featuring new double-glazed windows, daylight LEDs, full CAT6 cabling, and a contemporary kitchen.
- Can be supplied fully furnished if required, including majority electric sit/stand desks
- Great parking facilities including visitor spaces.
- Landlord managed, fully inclusive rates available on request
- Fully secure with Smartphone entry and alarm system
- Whole property covered by CCTV, including car park
- Hi-Speed internet, WiFi and Telephony available