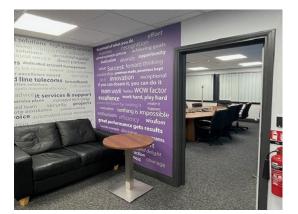

The building features a front entrance lobby that leads to a smart Reception area with comfortable seating for greeting visitors. Stairs provide access to the upper floors.

There are Washrooms and dedicated Kitchen areas on each floor. Communal areas are cleaned and serviced regularly.