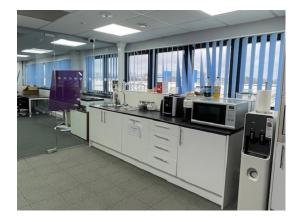

# Telephone 01268 495591 Email

info@businesslettings.co.uk

Office 584, Alexander House, Christy Court, Basildon, Essex, SS15 6TL

- Available now
- Rent £4300.00 Monthly
- This office suite let occupies the whole of the second floor. Serviced Offices.
- Featuring new double-glazed windows, daylight LEDs, full CAT6 cabling, and a contemporary kitchen.
- Can be supplied fully furnished if required, including majority electric sit/stand desks
- Great parking facilities including visitor spaces.
- Landlord managed, fully inclusive rates available on request
- Fully secure with Smartphone entry and alarm system
- Whole property covered by CCTV, including car park
- Hi-Speed internet, WiFi and Telephony available

The building features a front entrance lobby that leads to a smart Reception area with comfortable seating for greeting visitors. Stairs provide access to the upper floors.

There are Washrooms and dedicated Kitchen areas on each floor. Communal areas are cleaned and serviced regularly.