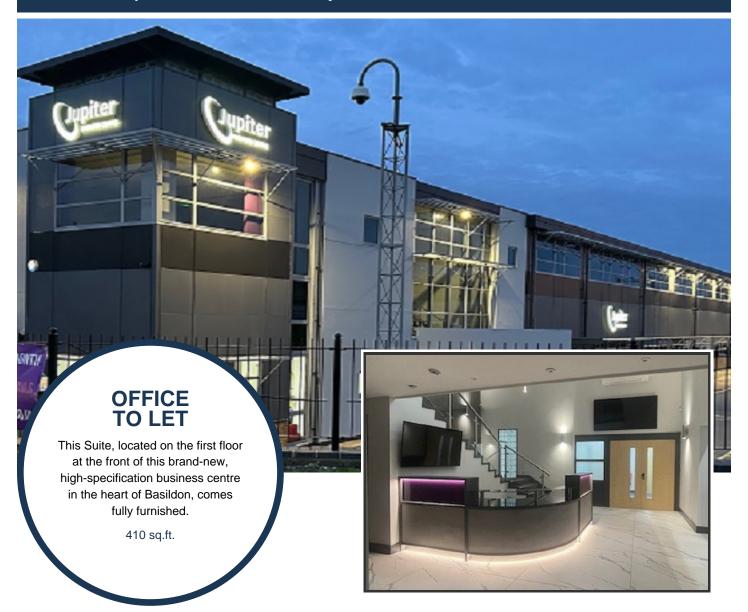

## Office 575, Jupiter Business Centre, Paycocke Road, Basildon, Essex, SS14 3HX

## Available now

- Rent £2050.00 monthly
- The suite is light and airy, featuring windows that offer a view of the front car park & Paycocke Rd.
- Price includes high speed internet & WiFi, AirCon, Heating, Electricity, Telephone, Office Furniture.
- Our meticulously designed office suites are tailored to meet diverse business needs of today's busy professionals.
- Enjoy sleek meeting rooms and sound-proof pod, all equipped with the latest technology.
- Stylish common areas serve as a hub for networking and interaction, enjoy the convenience of complimentary tea & coffee facilities.
- Secure Access, Parking, Manned Reception, Copy Facilities, Mail & Courier Handling.
- Great Location in the heart of Basildon; Jupiter Business Centre is close to the Mayflower Commercial and Retail Park.

## Description

We are thrilled to unveil Jupiter House; the Premier Destination for Office Space and the newest gem in the Essex Offices portfolio!

Strategically situated, it enjoys close proximity to Basildon's bustling commercial and retail hub, seamlessly merging business with convenience.

Offering a range of contemporary office suites to let and versatile meeting rooms & breakout areas, all designed with today's professionals in mind.

Fully staffed Reception area that goes beyond greeting, bright and modern décor with comfortable seating areas for visitors.