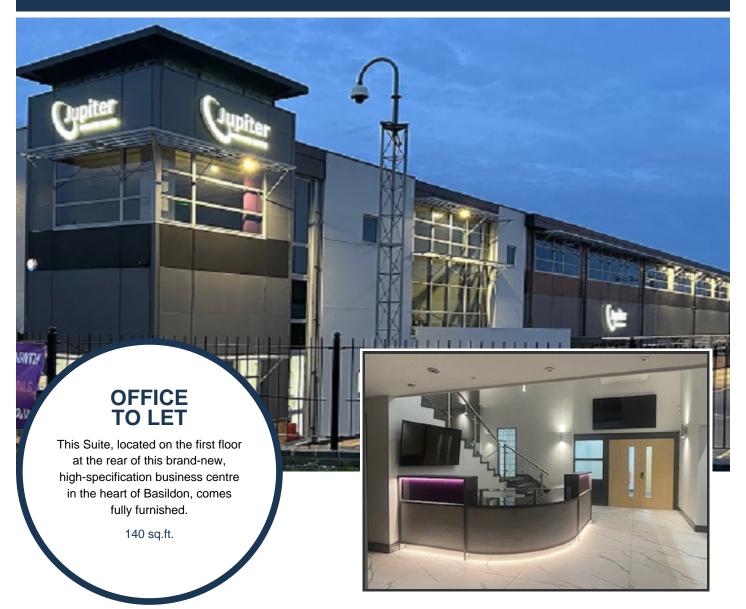

# Office 572, Jupiter Business Centre, Paycocke Road, Basildon, Essex, SS14 3HX

## Available now

- Rent £700.00 monthly
- Price includes high speed internet & WiFi, AirCon, Heating, Electricity, Telephone, Office Furniture.
- Our meticulously designed office suites are tailored to meet diverse business needs of today's busy professionals.
- Enjoy sleek meeting rooms and sound-proof pod, all equipped with the latest technology.
- Stylish common areas serve as a hub for networking and interaction, enjoy the convenience of complimentary tea & coffee facilities.
- Secure Access, Parking, Manned Reception, Copy Facilities, Mail & Courier Handling.
- Great Location in the heart of Basildon; Jupiter Business Centre is close to the Mayflower Commercial and Retail Park.

### Description

We are thrilled to unveil Jupiter House; the Premier Destination for Office Space and the newest gem in the Essex Offices portfolio!

Strategically situated, it enjoys close proximity to Basildon's bustling commercial and retail hub, seamlessly merging business with convenience.

Offering a range of contemporary office suites to let and versatile meeting rooms & breakout areas, all designed with today's professionals in mind.

Fully staffed Reception area that goes beyond greeting, bright and modern décor with comfortable seating areas for visitors.