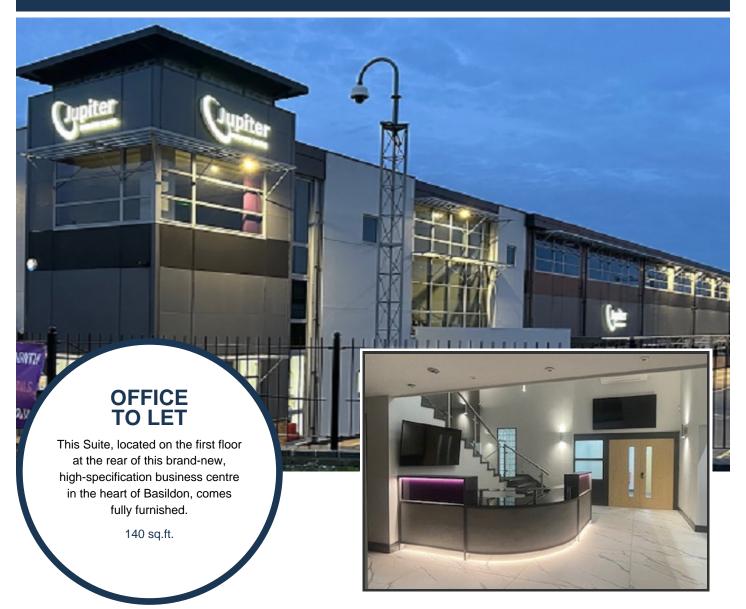

## Office 564, Jupiter Business Centre, Paycocke Road, Basildon, Essex, SS14 3HX

- Available from December 1st 2024
- Rent £700.00 monthly
- Price includes high speed internet & WiFi, AirCon, Heating, Electricity, Telephone, Office Furniture.
- Our meticulously designed office suites are tailored to meet diverse business needs of today's busy professionals.
- Enjoy sleek meeting rooms and sound-proof pod, all equipped with the latest technology.
- Stylish common areas serve as a hub for networking and interaction, enjoy the convenience of complimentary tea & coffee facilities.
- Secure Access, Parking, Manned Reception, Copy Facilities, Mail & Courier Handling.
- Great Location in the heart of Basildon; Jupiter Business Centre is close to the Mayflower Commercial and Retail Park.

#### Description

We are thrilled to unveil Jupiter House; the Premier Destination for Office Space and the newest gem in the Essex Offices portfolio!

Strategically situated, it enjoys close proximity to Basildon's bustling commercial and retail hub, seamlessly merging business with convenience.

Offering a range of contemporary office suites to let and versatile meeting rooms & breakout areas, all designed with today's professionals in mind.

Fully staffed Reception area that goes beyond greeting, bright and modern décor with comfortable seating areas for visitors.