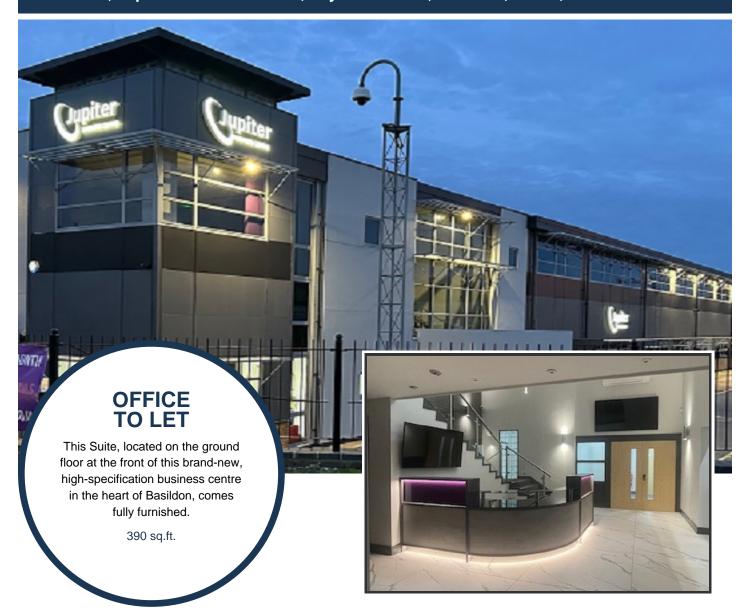

# Office 557, Jupiter Business Centre, Paycocke Road, Basildon, Essex, SS14 3HX

# Description

We are thrilled to unveil Jupiter House; the Premier Destination for Office Space and the newest gem in the Essex Offices portfolio!

Strategically situated, it enjoys close proximity to Basildon's bustling commercial and retail hub, seamlessly merging business with convenience.

Offering a range of contemporary office suites to let and versatile meeting rooms & breakout areas, all designed with today's professionals in mind.

Fully staffed Reception area that goes beyond greeting, bright and modern décor with comfortable seating areas for visitors.