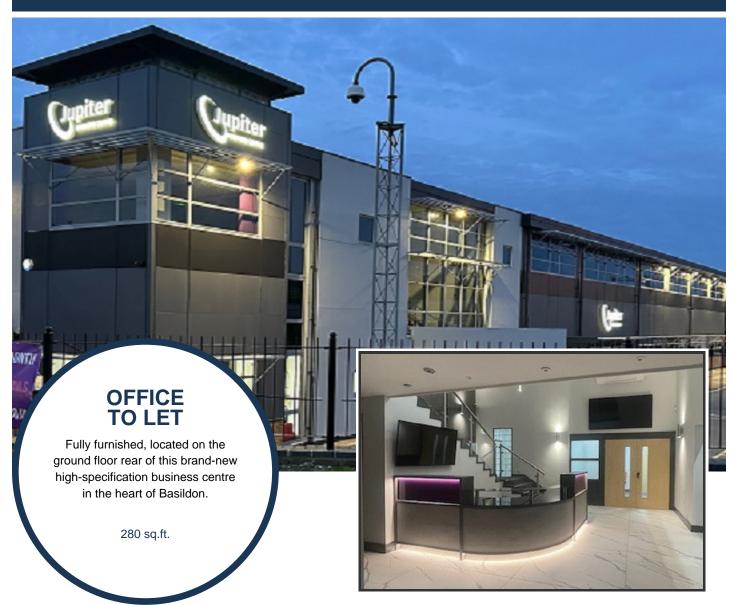

Office 551, Jupiter Business Centre, Paycocke Road, Basildon, Essex, SS14 3HX

## Description

We are thrilled to unveil Jupiter House; the Premier Destination for Office Space and the newest gem in the Essex Offices portfolio!

Strategically situated, it enjoys close proximity to Basildon's bustling commercial and retail hub, seamlessly merging business with convenience.

Offering a range of contemporary office suites to let and versatile meeting rooms & breakout areas, all designed with today's professionals in mind.

Fully staffed Reception area that goes beyond greeting, bright and modern décor with comfortable seating areas for visitors.