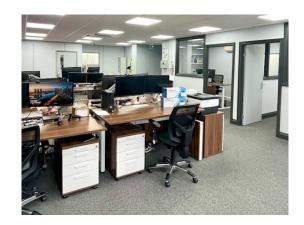

# Telephone 01268 495591 Email

info@businesslettings.co.uk

Office 524, Alexander House, Christy Court, Basildon, Essex, SS15 6TL

- Available now
- Rent £1600.00 Monthly
- This property is located on the first floor with its own kitchen
- Featuring modern decor, new double-glazed windows, daylight LEDs, full CAT6 cabling, and a contemporary kitchen.
- Can be let fully furnished if required
- Great parking facilities including visitor spaces, 6 allocated spaces
- Landlord managed
- Fully secure with Smartphone entry and alarm system
- Whole property is covered by CCTV, including car park
- Hi-Speed internet, CCTV, WiFi and Telephony available

## Description

Located in prime commercial area, this three-storey brick building is in the heart of Basildon's busy Southfields Business Park, near Ford Dunton.

Fully Serviced Offices are bright and airy, recently modernised and refurbished, ready for immediate move-in, offering business flexibility.

The building features a front entrance lobby that leads to a smart Reception area with comfortable seating for greeting visitors. Stairs provide access to the upper floors.

There are Washrooms and dedicated Kitchen areas on each floor. Communal areas are cleaned and serviced regularly.