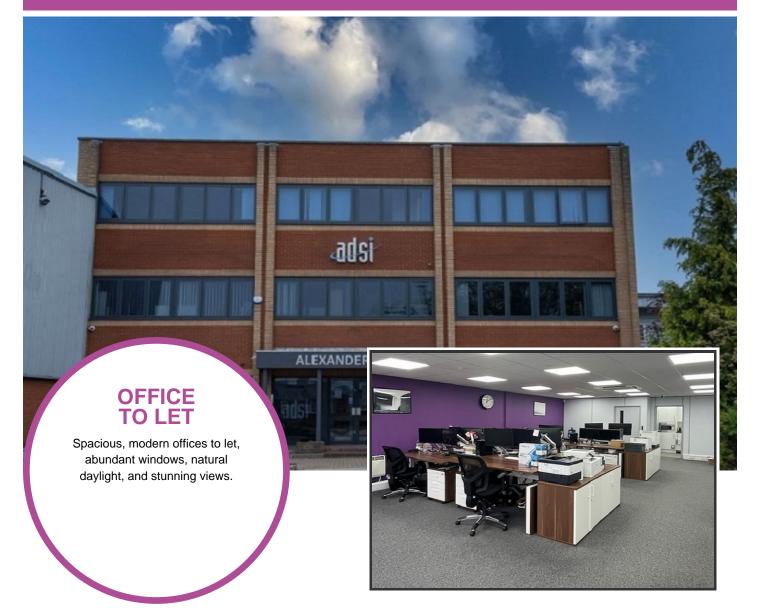

# Telephone 01268 495591 Email

info@businesslettings.co.uk

Office 524, Alexander House, Christy Court, Basildon, Essex, SS15 6TL

- Available now
- Rent £1600.00 Monthly
- This property is located on the first floor with its own kitchen
- Featuring modern decor, new double-glazed windows, daylight LEDs, full CAT6 cabling, and a contemporary kitchen.
- Can be let fully furnished if required
- Great parking facilities including visitor spaces, 6 allocated spaces
- Landlord managed
- Fully secure with Smartphone entry and alarm system
- Whole property is covered by CCTV, including car park
- Hi-Speed internet, CCTV, WiFi and Telephony available

## Description

Located in prime commercial area, this three-storey brick building is in the heart of Basildon's busy Southfields Business Park, near Ford Dunton.

Fully Serviced Offices are bright and airy, recently modernised and refurbished, ready for immediate move-in, offering business flexibility.