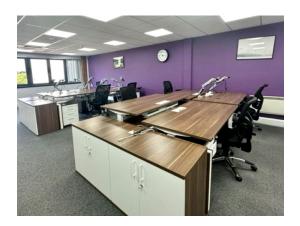

# Telephone 01268 495591 Email

info@businesslettings.co.uk

Office 524, Alexander House, Christy Court, Basildon, Essex, SS15 6TL

- Available now
- Rent £1600.00 Monthly
- This property is located on the first floor with its own kitchen
- Featuring modern decor, new double-glazed windows, daylight LEDs, full CAT6 cabling, and a contemporary kitchen.
- Can be let fully furnished if required
- Great parking facilities including visitor spaces, 6 allocated spaces
- Landlord managed
- Fully secure with Smartphone entry and alarm system
- Whole property is covered by CCTV, including car park
- Hi-Speed internet, CCTV, WiFi and Telephony available

## Description

Located in prime commercial area, this three-storey brick building is in the heart of Basildon's busy Southfields Business Park, near Ford Dunton.

Fully Serviced Offices are bright and airy, recently modernised and refurbished, ready for immediate move-in, offering business flexibility.