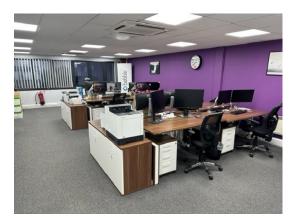

# Telephone 01268 495591 Email

info@businesslettings.co.uk

Office 524, Alexander House, Christy Court, Basildon, Essex, SS15 6TL

- Available now
- Rent £1600.00 Monthly
- This property is located on the first floor with its own kitchen
- Featuring modern decor, new double-glazed windows, daylight LEDs, full CAT6 cabling, and a contemporary kitchen.
- Can be let fully furnished if required
- Great parking facilities including visitor spaces, 6 allocated spaces
- Landlord managed
- Fully secure with Smartphone entry and alarm system
- Whole property is covered by CCTV, including car park
- Hi-Speed internet, CCTV, WiFi and Telephony available

## Description

Located in prime commercial area, this three-storey brick building is in the heart of Basildon's busy Southfields Business Park, near Ford Dunton.

Fully Serviced Offices are bright and airy, recently modernised and refurbished, ready for immediate move-in, offering business flexibility.