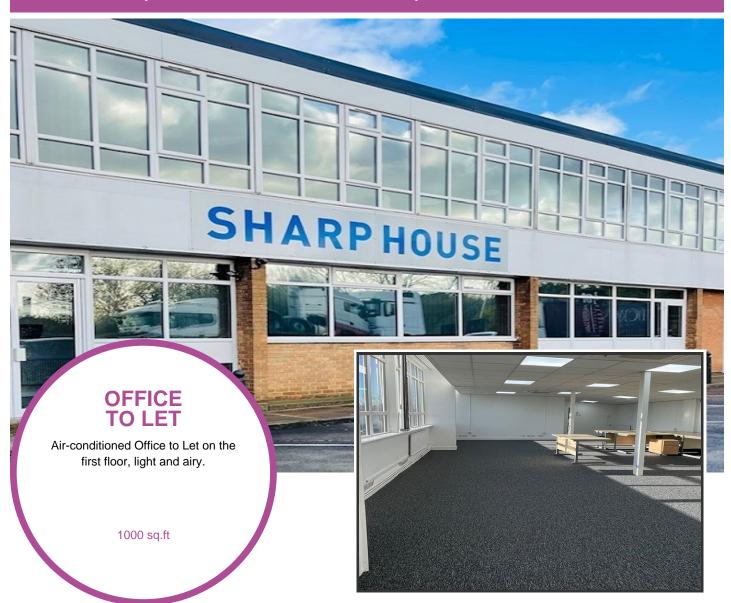

#### Description

Offering a range of office spaces on both the ground and first floors. Located at the front of building is a communal lobby equipped with secure entry systems.

Ample on-site parking. Communal areas are cleaned and serviced regularly.

In most cases office sites are refurbished and decorated before let.

Meeting Rooms can be hired at nearby Cornwallis House. These have 75 inch screens & audio visual facilities and can hold between 4 and 50 delegates.