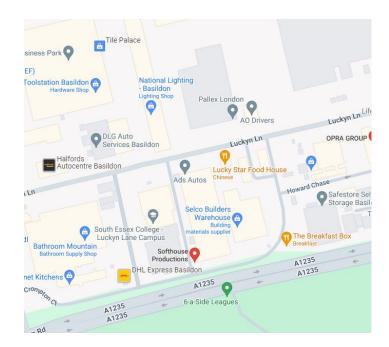

Basildon has a population of 110,000 people and lies 25 miles east of London, just 5 miles from the M25 J29. Conveniently located for access to A13, A127 and A12.

## Travel

Sharp House is conveniently located for access to A13 and A127, 5mins to junction 29 of M25 or 10 mins to junction 30 of the M25, Basildon train station is 15 minutes walk.

Local buses stop nearby, 5 minutes from Basildon Bus Station