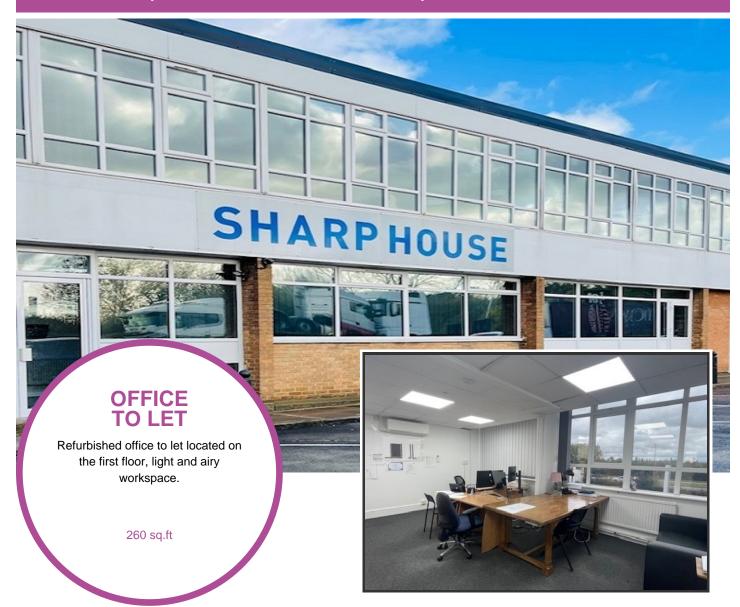

晶 ESSEX OFFICES

info@businesslettings.co.uk

Office 422, Sharp House, 14 The Gloucesters, Crompton Close, Basildon, Essex, SS14 3AY

- Available from December 1st 2024
- Rent £795.00 monthly
- Suite offers a very pleasant working environment, newly decorated and refurbished
- New carpet, daylight LED lighting and vertical blinds, air-conditioning
- High speed connectivity and Wi-Fi included
- Price includes heating, air-conditioning, electricity, communal cleaning
- Allocated parking

## Description

Offering a range of office spaces on both the ground and first floors. Located at the front of building is a communal lobby equipped with secure entry systems.

Ample on-site parking. Communal areas are cleaned and serviced regularly.

### **Price**

Price: £795.00 monthly

£795 - Includes all services & WiFi

Vat charged at standard rate