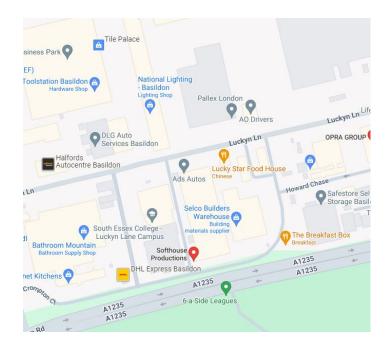

Basildon has a population of 110,000 people and lies 25 miles east of London, just 5 miles from the M25 J29. Conveniently located for access to A13, A127 and A12.

## Travel

Sharp House is conveniently located for access to A13 and A127, 5mins to junction 29 of M25 or 10 mins to junction 30 of the M25, Basildon train station is 15 minutes walk.

Local buses stop nearby, 5 minutes from Basildon Bus Station