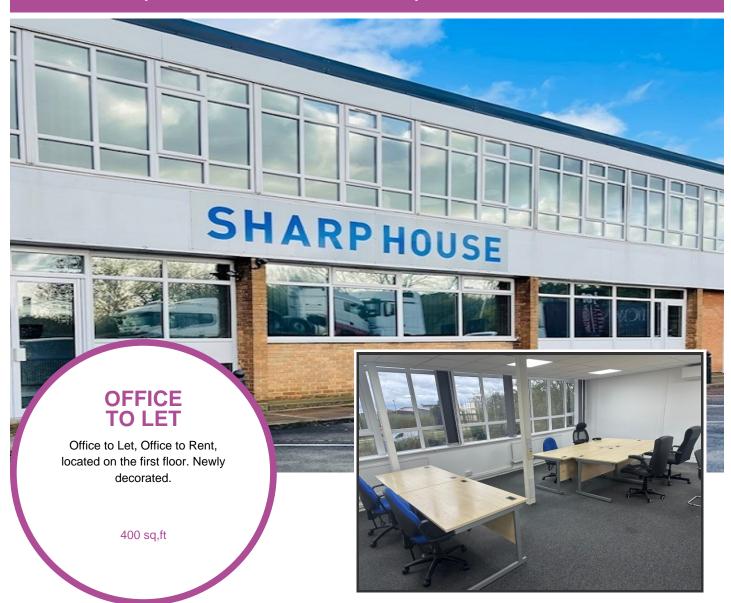

info@businesslettings.co.uk

Office 421, Sharp House, 14 The Gloucesters, Crompton Close, Basildon, Essex, SS14 3AY

- Available now
- Rent £1200.00 monthly
- Suite offers a very pleasant working environment offering flexible business space.
- New carpet, daylight LED lighting and vertical blinds
- High speed connectivity and Wi-Fi included
- Price includes heating, air-conditioning, electricity, communal cleaning
- Allocated parking

## Description

Offering a range of office spaces on both the ground and first floors. Located at the front of building is a communal lobby equipped with secure entry systems.

Ample on-site parking. Communal areas are cleaned and serviced regularly.