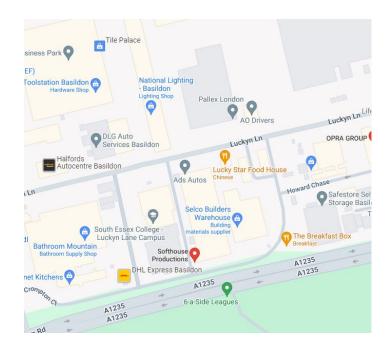

Basildon has a population of 110,000 people and lies 25 miles east of London, just 5 miles from the M25 J29. Conveniently located for access to A13, A127 and A12.

## Travel

Sharp House is conveniently located for access to A13 and A127, 5mins to junction 29 of M25 or 10 mins to junction 30 of the M25, Basildon train station is 15 minutes walk.

Local buses stop nearby, 5 minutes from Basildon Bus Station