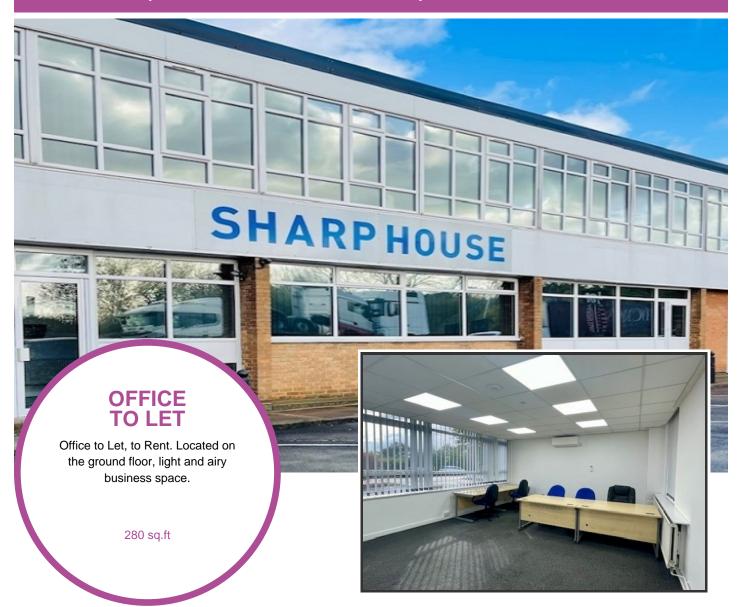

info@businesslettings.co.uk

Office 415, Sharp House, 14 The Gloucesters, Crompton Close, Basildon, Essex, SS14 3AY

- Available now
- Rent £980.00 monthly
- Suite offers a very pleasant working environment, newly decorated.
- New carpet, daylight LED lighting and vertical blinds, air-conditioned,
- High speed connectivity and Wi-Fi included
- Price includes heating, air-conditioning, electricity, communal cleaning
- Allocated parking

#### Description

Offering a range of office spaces on both the ground and first floors. Located at the front of building is a communal lobby equipped with secure entry systems.

Ample on-site parking. Communal areas are cleaned and serviced regularly.