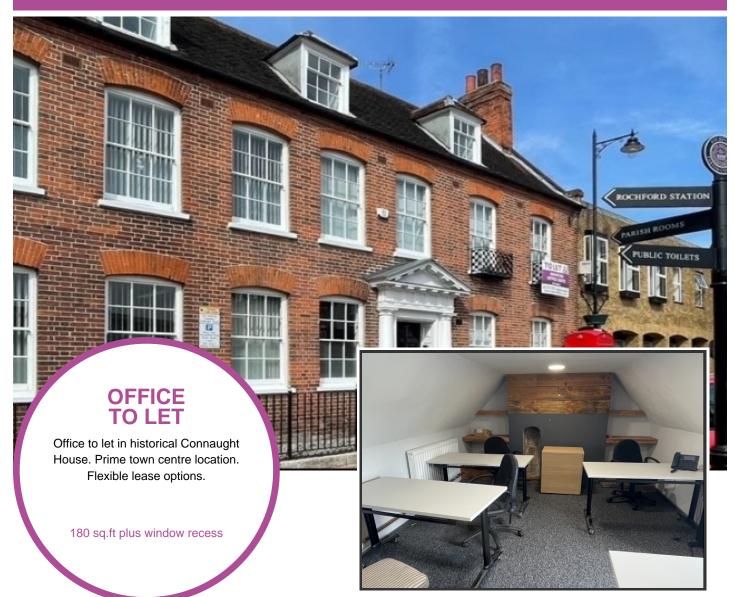

## Office 413, 34 West Street, 34 West Street, Rochford, Essex, SS4 1AJ

### Description

Prominently location on Rochford Town Square, offering a blend of historic charm and modern amenities, the building retains numerous original features with a welcoming ground floor reception lobby.

Front office suites offer scenic views of the town square and tenants are welcome to utilize the private garden area at rear.

Suites are arranged over 3 floors, the top floor being a studio suite. Access is available 24/7. Parking available at nearby public car park.