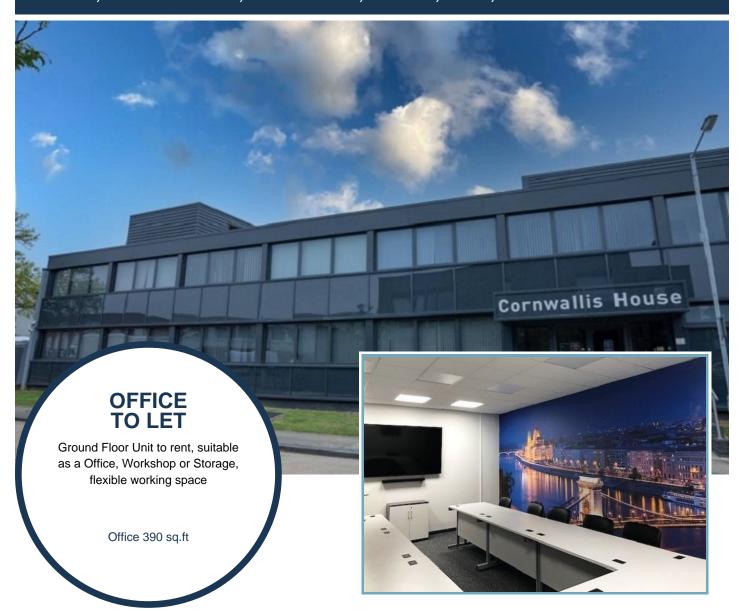

# Office 25, Cornwallis House, Howard Chase, Basildon, Essex, SS14 3BB

- Available now
- Rent £725.00 monthly
- Located at the Side of Cornwallis House, benefits from own internal kitchen area & storage cupboard
- High speed connectivity included as well as WiFi, VoIP telephony can be arranged
- Meeting Room hire available to tenants

## Description

This modern centre accomodates diverse business requirements, offering a selection of serviced offices, workshops, storage options and meeting rooms.

The centre boasts a stunning Reception area with friendly, helpful staff to welcome visitors. Benefit from comprehensive amenities and professional secretarial services, ensuring a seamless business experience.

There are ample meeting facilities with 75 inch screens & audio visual facilities. Meeting rooms hold between 4 and 50 delegates and can be arranged in Boardroom, Meeting, U-Shape or Conference style.