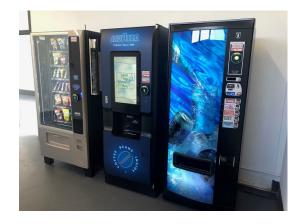

There are numerous modern washrooms throughout the centre and a dedicated vending area with 12oz Lavazza Coffee at just £1

A large delivery bay is onsite for any bulk deliveries, and fork lift hire with driver can be arranged.