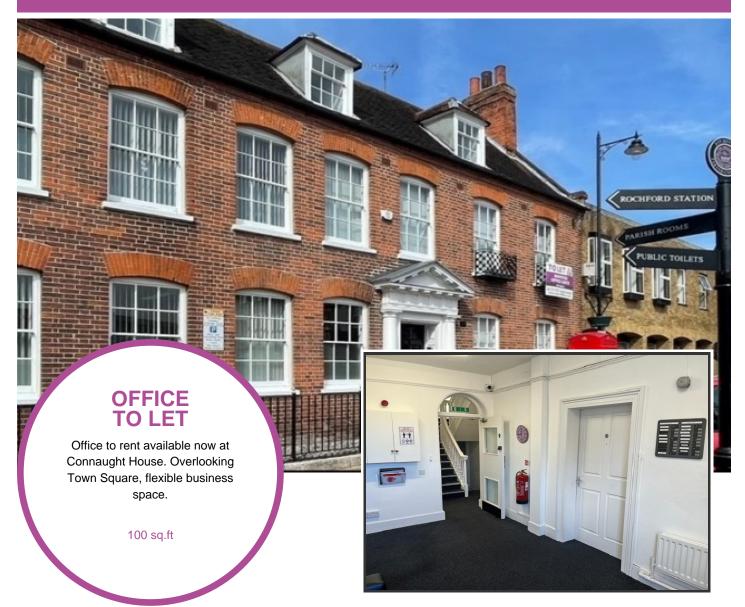

## Description

Prominently location on Rochford Town Square, offering a blend of historic charm and modern amenities, the building retains numerous original features with a welcoming ground floor reception lobby.

Front office suites offer scenic views of the town square and tenants are welcome to utilize the private garden area at rear.

Suites are arranged over 3 floors, the top floor being a studio suite. Access is available 24/7. Parking available at nearby public car park.

In most cases offices are refurbished and decorated before let. Featuring suspended ceilings with recessed CAT II lighting, carpeting, perimeter trunking and comfort cooling cassettes. High Speed Broadband and Enterprise Grade Telephony can be arranged.