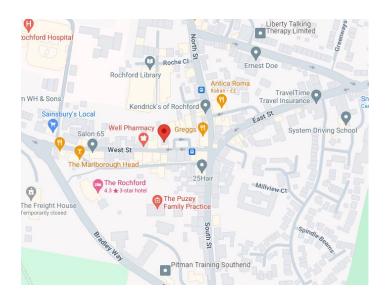

#### Travel

Rochford is approx. one mile from London Southend Airport and three miles north of Southend. Rochford Train Station is a few minutes walk away and offers routes into London Liverpool Street.

Local Buses stop nearby