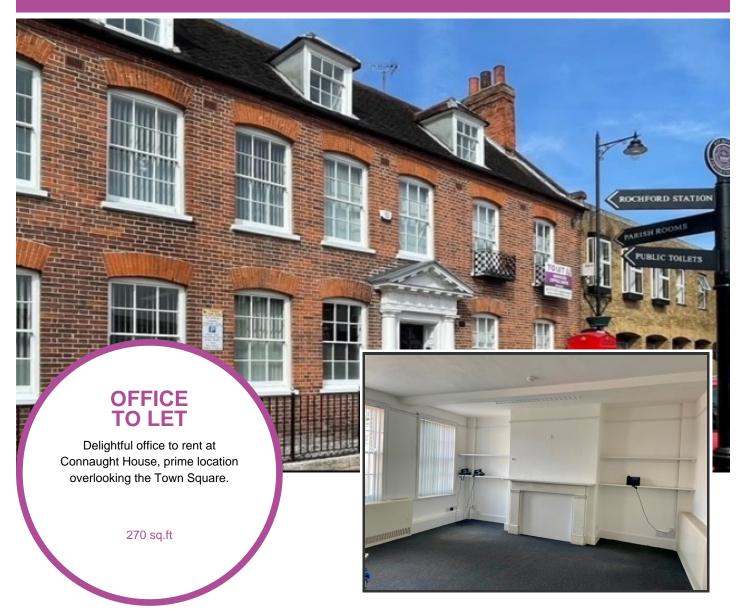

#### Description

Prominently location on Rochford Town Square, offering a blend of historic charm and modern amenities, the building retains numerous original features with a welcoming ground floor reception lobby.

Front office suites offer scenic views of the town square and tenants are welcome to utilize the private garden area at rear.

Suites are arranged over 3 floors, the top floor being a studio suite. Access is available 24/7. Parking available at nearby public car park.

# Available now

- Rent £800.00 monthly
- Suite offers a very pleasant working environment in this multi-tenanted building.
- The suite has carpet, lighting and vertical blinds. Kitchen and washroom facilities available.
- Rent is inclusive of High-Speed Internet, Phone Line, Reasonable Electricity Usage, CCTV, Alarm, Communal Cleaning and Serviced Facilities.
- Access 24/7 via a communcal entrance lobby.