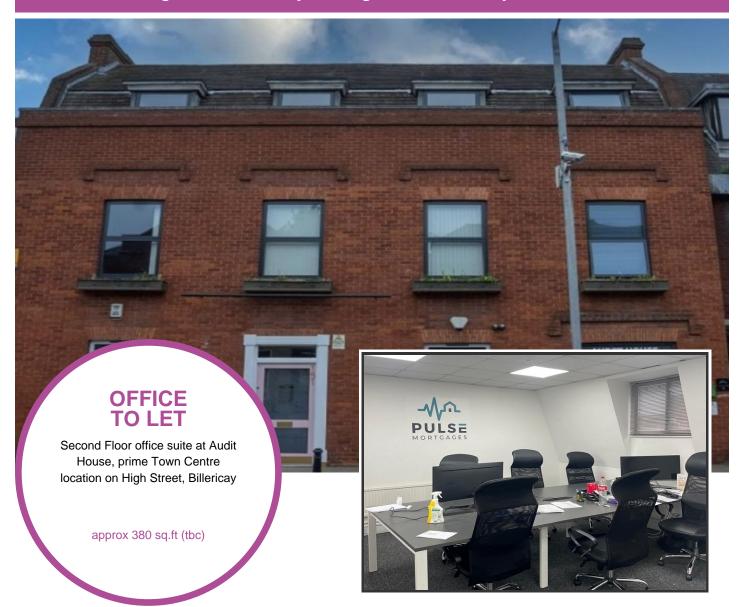

## Description

The property comprises of a brick built, ground floor shop/retail unit, small basement, with offices on upper floors, let in multiple occupation.

The building has front retail entrance and separate entrance to office suites on above floors. There is rear access via Service Road where parking can be found.

Suites have suspended ceilings with recessed CAT II lighting, carpeting, perimeter trunking and comfort cooling cassettes.

High Speed Broadband and Enterprise Grade Telephony can be arranged. In most cases offices are refurbished and decorated before let.

There are washrooms and dedicated kitchen areas throughout the building. Communal areas are cleaned and serviced regularly.

Billericay is located approx. 6 miles north of Basildon, 8 miles east of Brentwood and 9 miles south of Chelmsford, with excellent communication links to the major trunk roads, A127 and A12 both linking with the M25 and national motorway network.