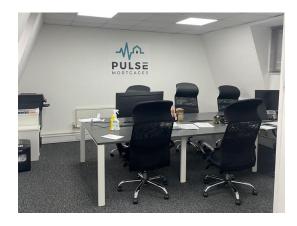

Suites have suspended ceilings with recessed CAT II lighting, carpeting, perimeter trunking and comfort cooling cassettes.

High Speed Broadband and Enterprise Grade Telephony can be arranged. In most cases offices are refurbished and decorated before let.