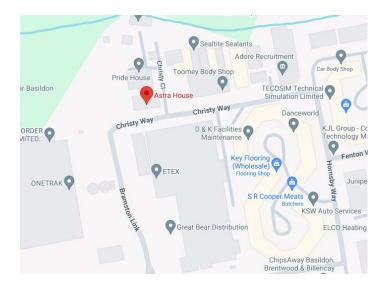

Astra House is a three-storey brick building located in the heart of Basildon's busy Southfields Business Park, near Ford Dunton.

Basildon has a population of 110,000 people and lies 25 miles east of London, just 5 miles from the M25 J29. Conveniently located for access to A13, A127 and A12.

# Travel

Astra House is conveniently located for access to A13 and A127, 5 mins to junction 29 of M25 or 10 mins to junction 30 of the M25. Laindon Train Station is 15 minutes walk with links to Central London.