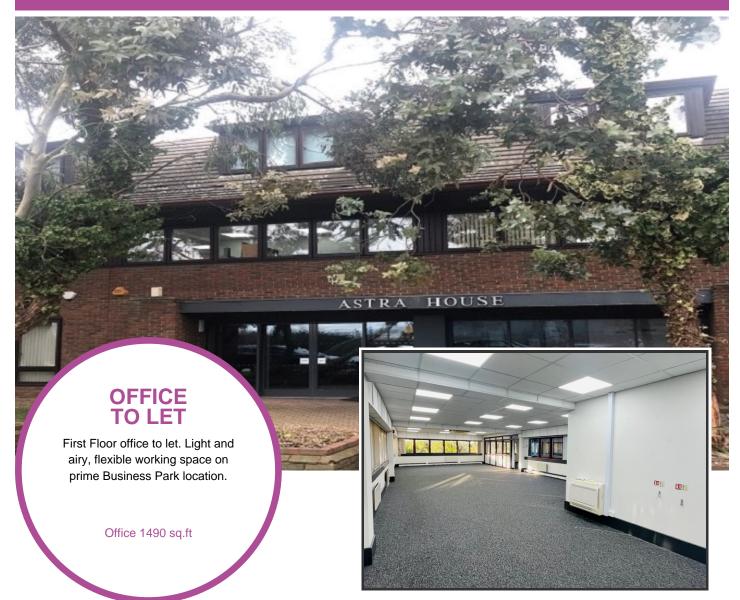

# LANGESSEX OFFICES

# Telephone 01268 495591

Email info@businesslettings.co.uk

Office 120, Astra House, Christy Way, Basildon, Essex, SS15 6TQ

- Available now
- Rent £2100.00 monthly
- This bright Office Suite offers a very pleasant working environment in this multi-tenanted building
- Carpet, LED lighting and vertical blinds
- High speed connectivity available
- Price includes communal heating and communal cleaning
- Dedicated onsite parking. Entrance Lobby with Lift.

Astra House is a three-storey brick building located in the heart of Basildon's busy Southfields Business Park, near Ford Dunton.

Basildon has a population of 110,000 people and lies 25 miles east of London, just 5 miles from the M25 J29. Conveniently located for access to A13, A127 and A12.