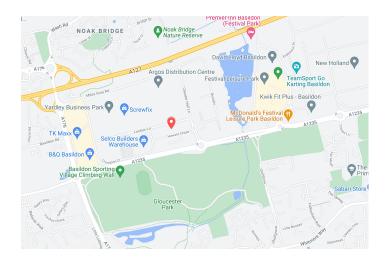

#### Travel

The centre is conveniently located for access to A13 and A127, 5mins to junction 29 of M25 or 10 mins to junction 30 of the M25, Basildon train station is 15 minutes walk.

Local buses stop near the centre, 5 minutes from Basildon Bus Station