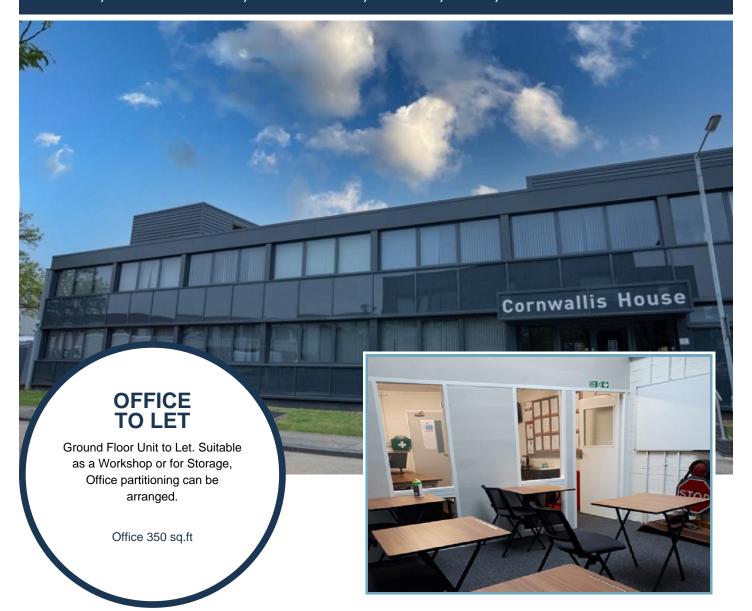

# Office 10, Cornwallis House, Howard Chase, Basildon, Essex, SS14 3BB

- Available now
- Rent £795.00 monthly
- Located at the Rear of Cornwallis House near Loading Bay
- High speed connectivity included as well as WiFi
- Suite is 350 sq.ft plus an upstairs storage area
- Centre has a large loading bay and Fork Lift Truck with Driver available
- Telephone answering, meeting rooms etc available