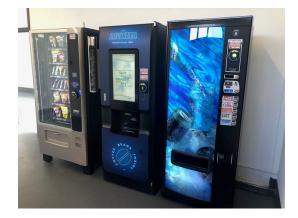

There are numerous modern washrooms throughout the centre and a dedicated vending area with 12oz Lavazza Coffee at just £1

A large delivery bay is onsite for any bulk deliveries, and fork lift hire with driver can be arranged.